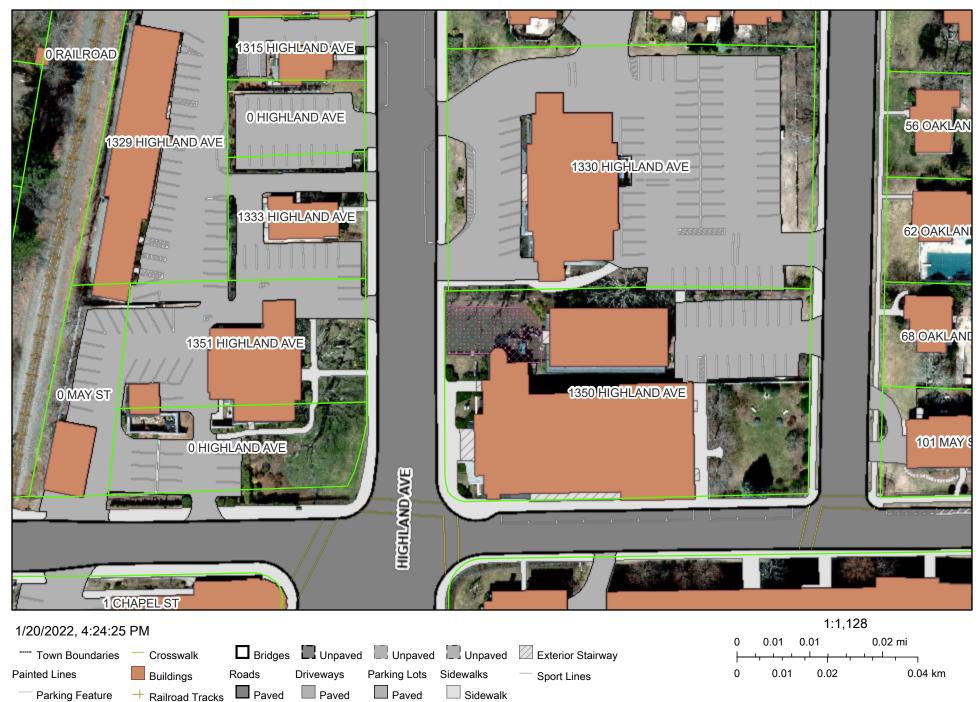

| N                           |               |                               |                  | 66           |                 | 659,50          |  |
| 2 A-ACREAGE                 | R-RESIDUAL        | 903-MUNICIPALIT | Y 36,155       | .83                     | N                           |               |                               |                  | 108,900      |                 | 107,04          |  |
| Total:                      |                   |                 |                |                         |                             |               |                               |                  |              | 0               | 766,54          |  |

Printed on Thursday, January 20, 2022, at 3:19:10 PM EST

## 1330 Highland Ave- Emery Grover Bldg.