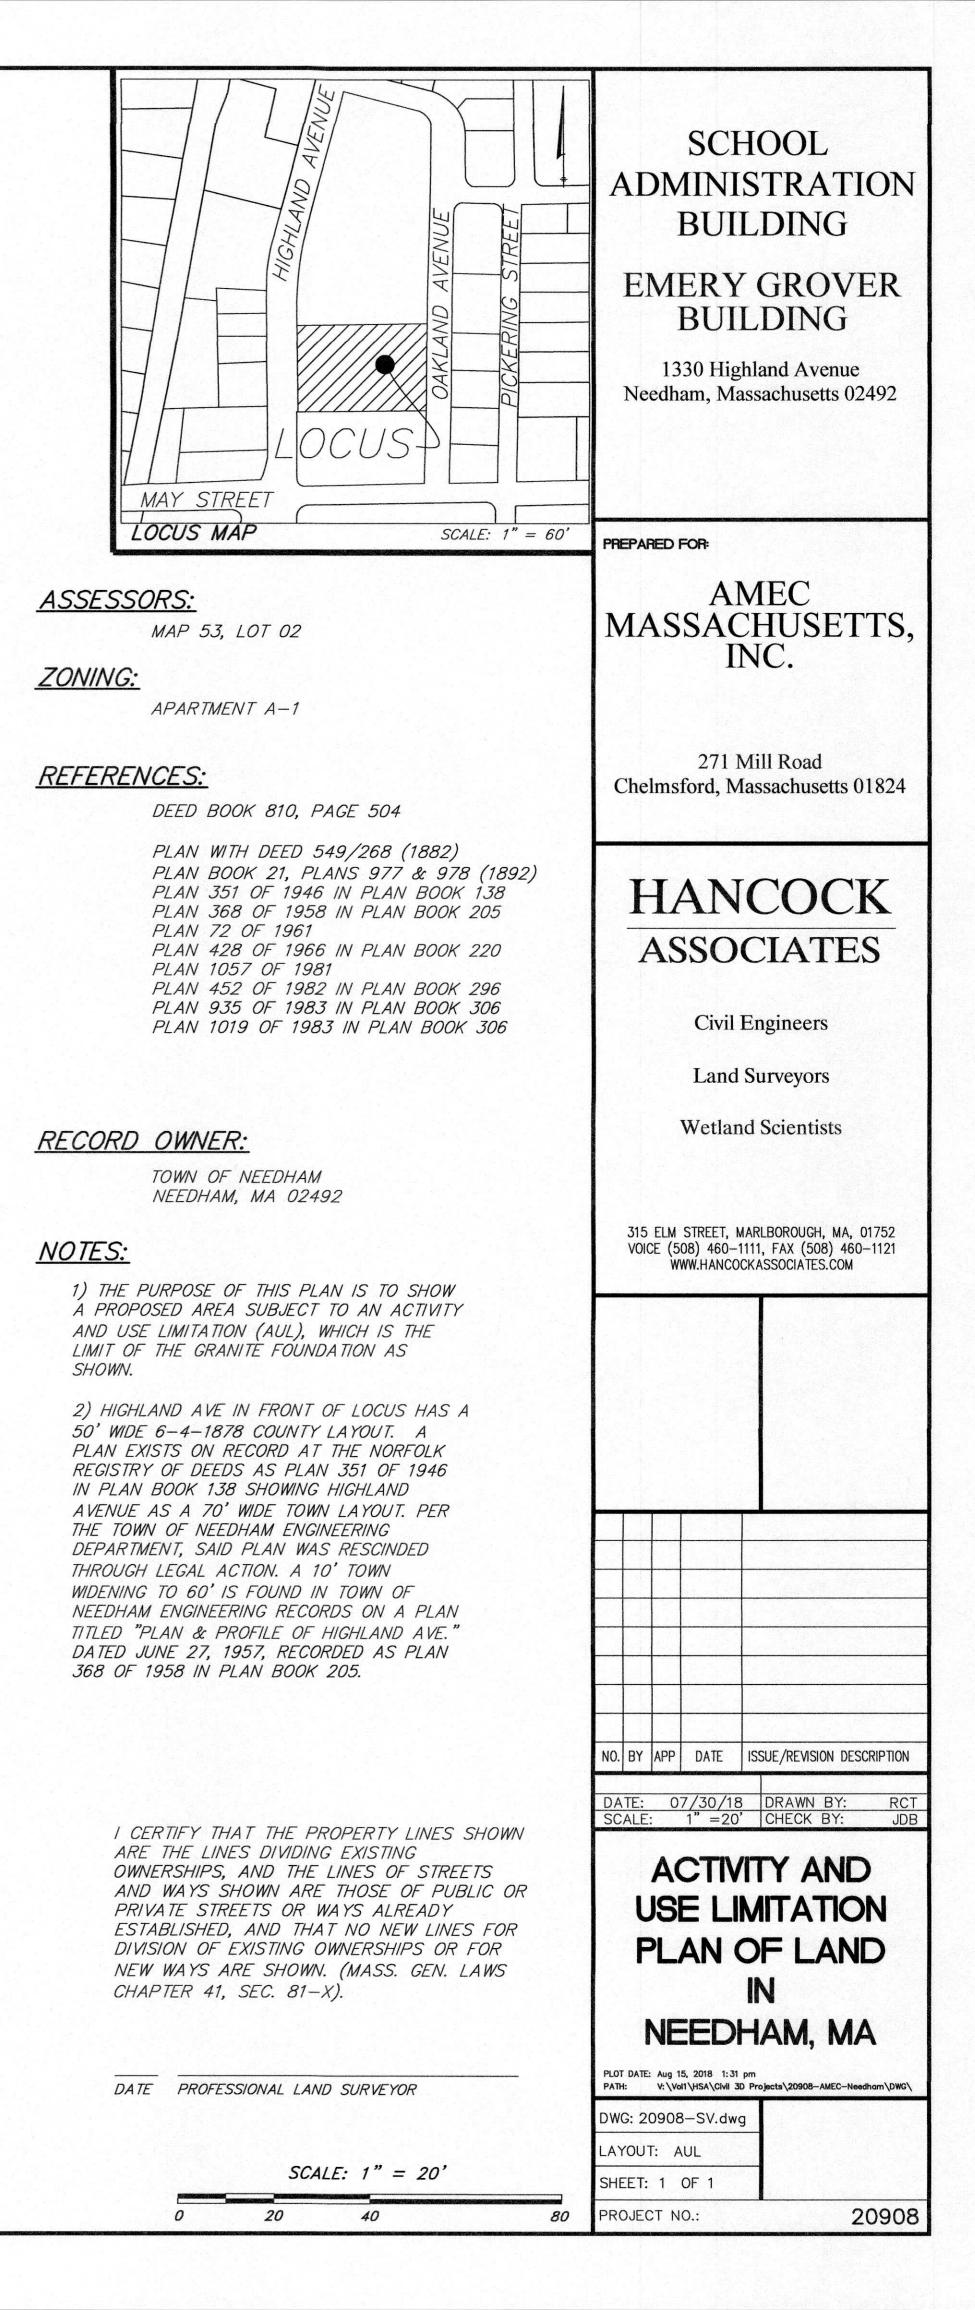

| N                           |               |                               |                  | 66           |                 | 659,50          |  |
| 2 A-ACREAGE                 | R-RESIDUAL        | 903-MUNICIPALIT | Y 36,155       | .83                     | N                           |               |                               |                  | 108,900      |                 | 107,04          |  |
| Total:                      |                   |                 |                |                         |                             |               |                               |                  |              | 0               | 766,54          |  |

Printed on Thursday, January 20, 2022, at 3:19:10 PM EST

## 1330 Highland Ave- Emery Grover Bldg.