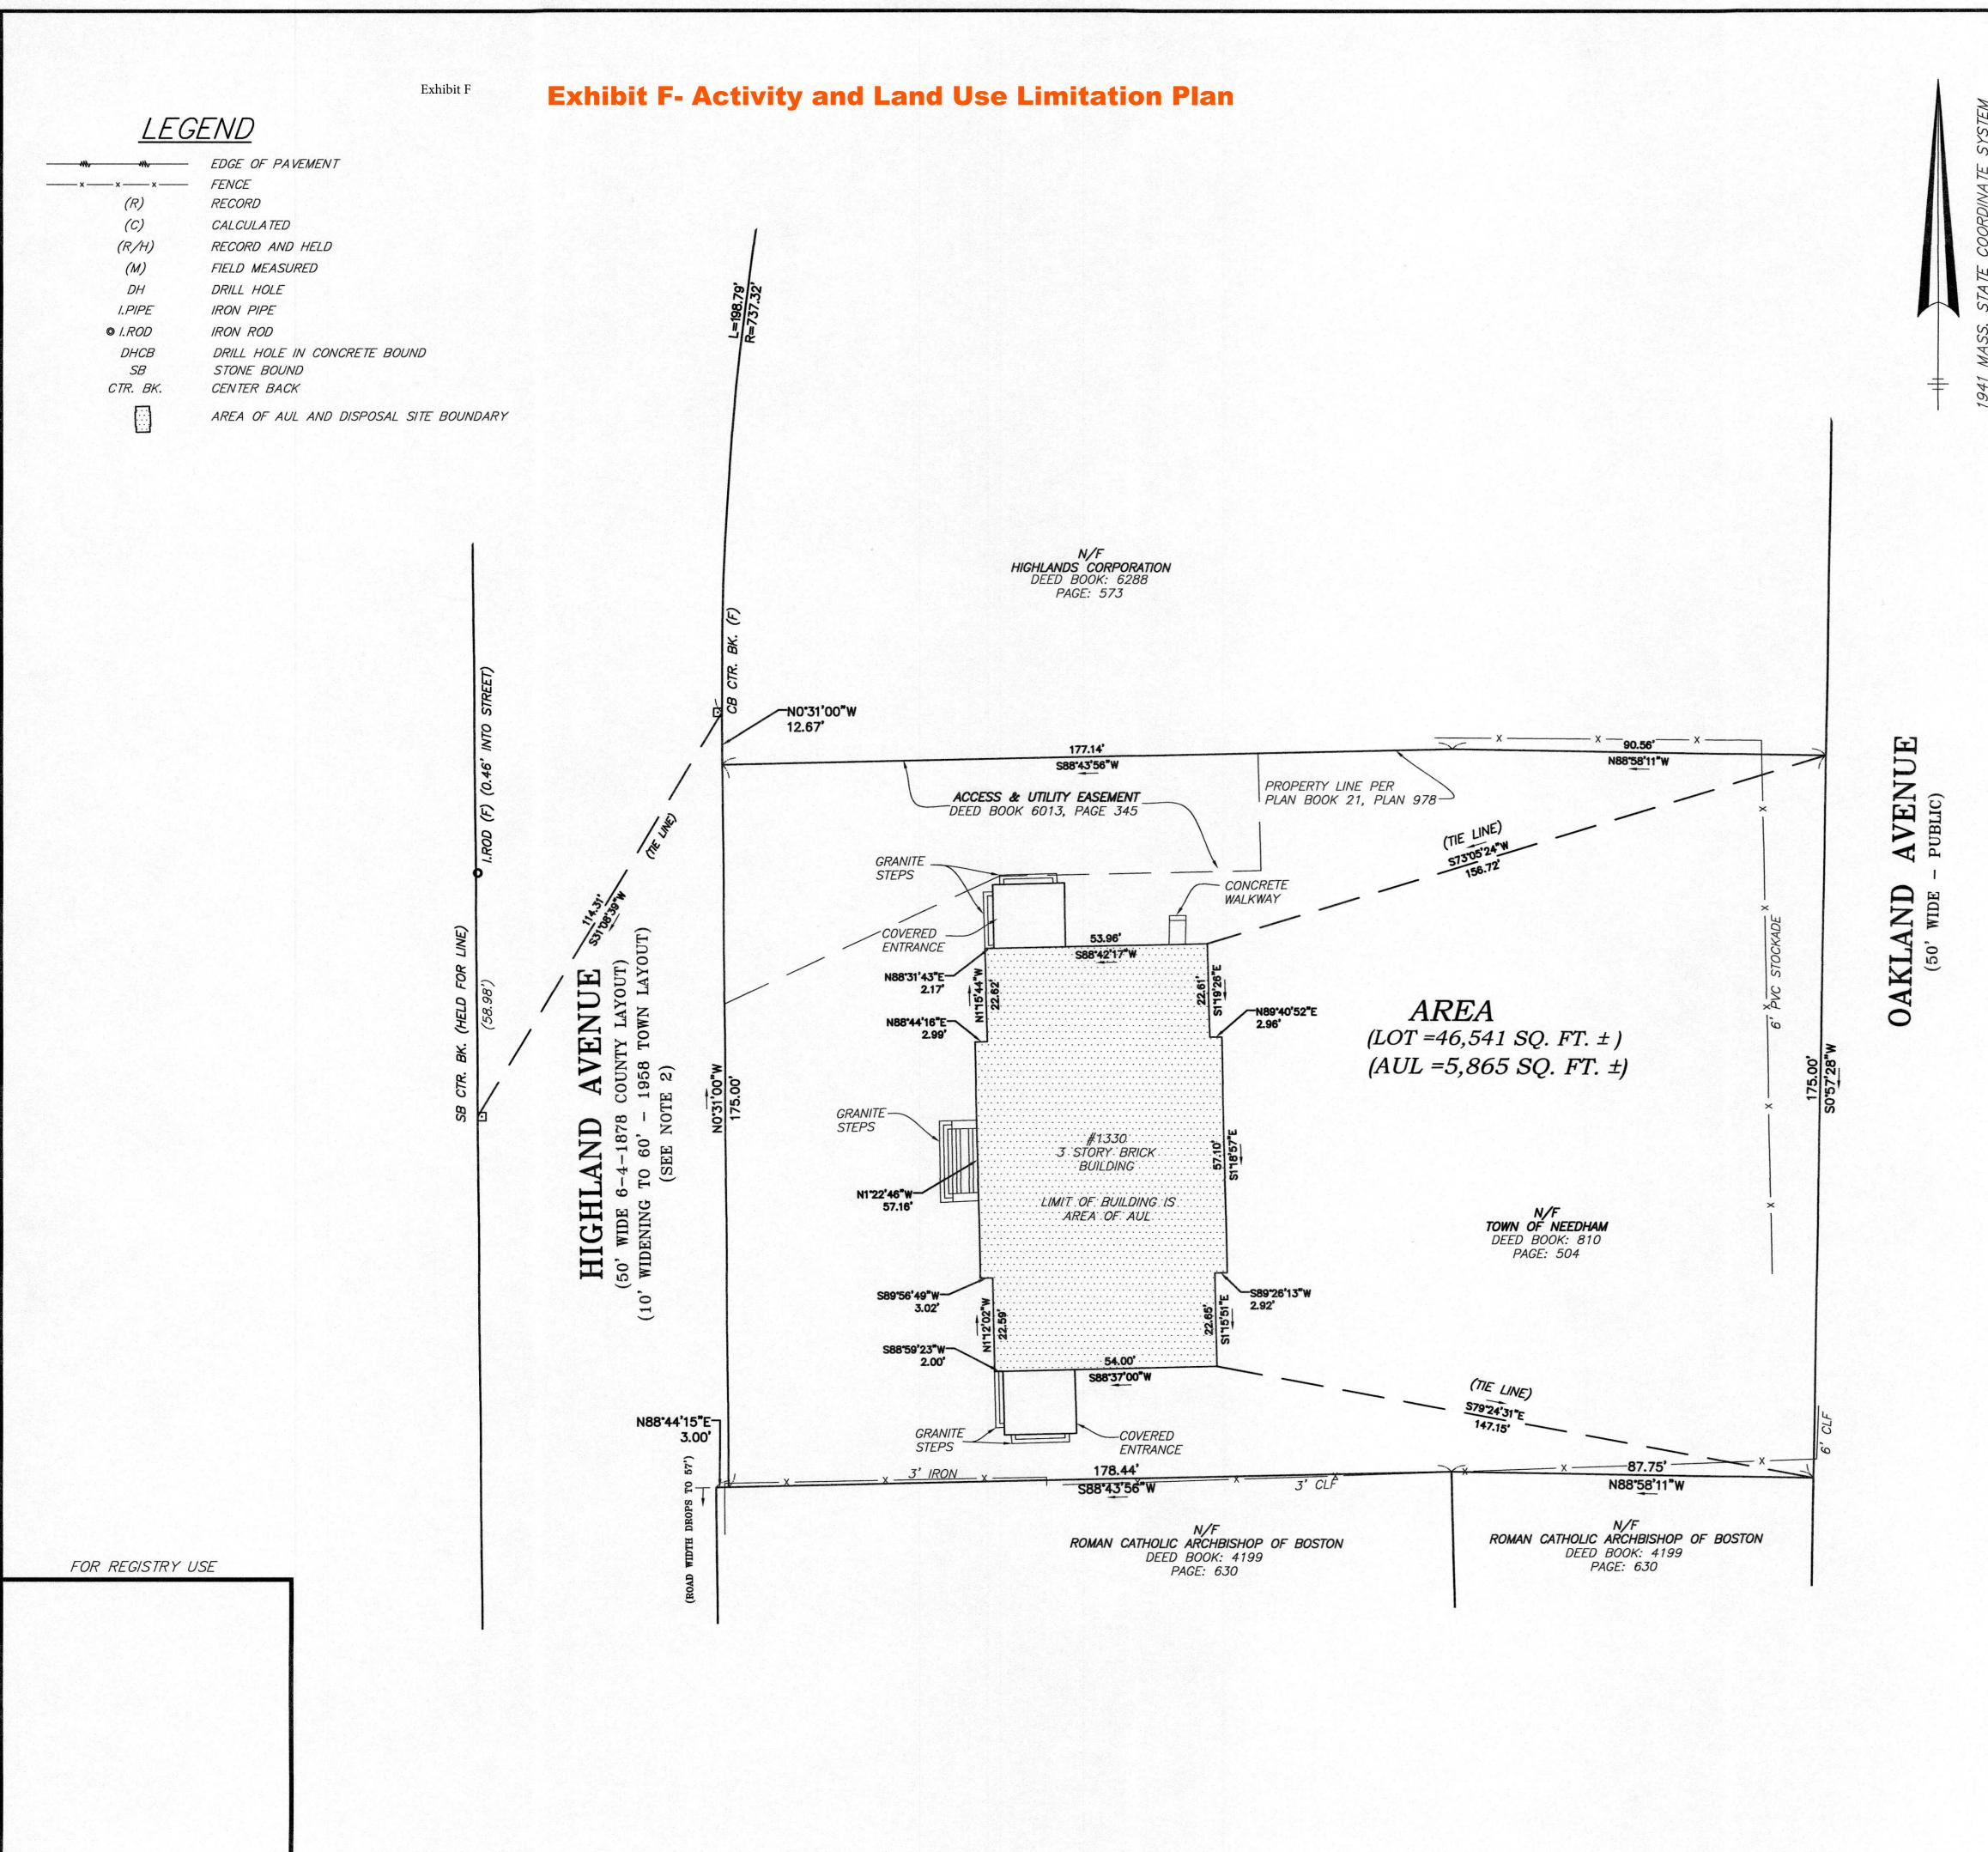

| N                           |               |                               |                  | 66           |                 | 659,50          |  |
| 2 A-ACREAGE                 | R-RESIDUAL        | 903-MUNICIPALIT | Y 36,155       | .83                     | N                           |               |                               |                  | 108,900      |                 | 107,04          |  |
| Total:                      |                   |                 |                |                         |                             |               |                               |                  |              | 0               | 766,54          |  |

Printed on Thursday, January 20, 2022, at 3:19:10 PM EST

## 1330 Highland Ave- Emery Grover Bldg.